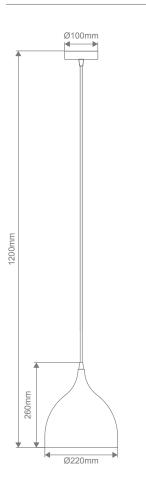

## Diagrams / Additional

| Item No. | Variant | <b>Colour Finish</b> |
|----------|---------|----------------------|
| JADE-220 | 31412   | Brushed Brass        |
|          | 31413   | Brushed Copper       |
|          | 31414   | Brushed Nickel       |
|          | 31415   | Black                |
|          | 31416   | White                |