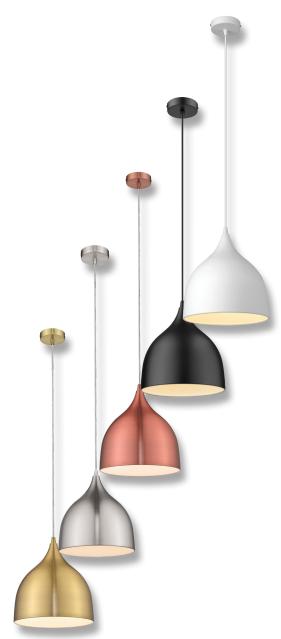

## Description

Jade metal pendant series offers a contemporary minimalist feel, suitable for hallways, breakfast bench, bedrooms, living rooms, as well as cafes and bars.Available with matching suspension, ceiling canopy, and choice of Brushed Brass, Brushed Copper, Brushed Nickel, Matt Black and Satin White shades.

## Diagrams / Additional

| Item No. | Variant | <b>Colour Finish</b> |
|----------|---------|----------------------|
| JADE-220 | 31412   | Brushed Brass        |
|          | 31413   | Brushed Copper       |
|          | 31414   | Brushed Nickel       |
|          | 31415   | Black                |
|          | 31416   | White                |